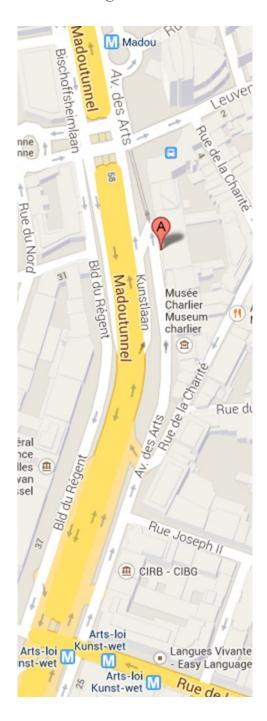

## 2. By train:

- \* Take the train to **Brussels-Midi**, the main railway station for Brussels
- \* Catch the underground **metro line 2 or 6 towards ELISABETH**
- \* Get off at the **Madou** station
- \* Take the exit **Chaussée de Louvain** or **Tour Madou**
- \* Walk up the avenue des Arts, along the hairdresser Oliver Well, restaurant Pulp and Fitness center Basic Fit until you reach the building on 6-9 avenue des Arts.
- \* 8 avenue des Arts is at the bottom of the courtyard.

## 3. By car:

- \* Leave the tunnel to the exit "Arts-Loi".
- \* Before the street "Arts-Loi", enter to parking "Arts-Loi" and park your car there.
- The "avenue des Arts" until number 6-9, number 8 being at the bottom of the court, is approximately 7-8 minutes by feet.